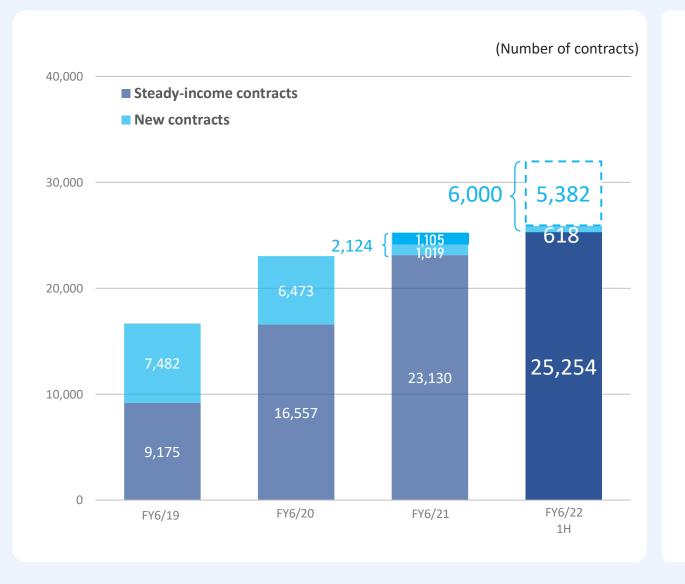

#### Financial Results / 1H FY6/22 Mobility IoT Number of CiEMS Hardware Contracts

25,872 contracts

31,254

FY6/22 goal is a net increase of 6,000 contracts, but there were only 618 new contracts in the 1H as companies reduced the size of their fleets.

In the 2H, plan to focus on converting potential orders into new contracts.