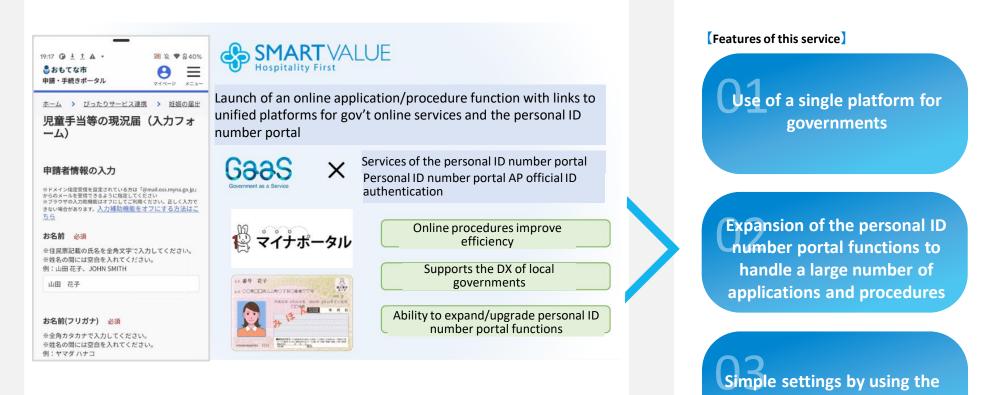

# Business Topics

Started an application and procedure service linked to a unified platform for all gov't online services -Creating opportunities to use personal ID number cards-

Linkage with GaaS (Government as a Service), Smartvalue's online government services platform, improves the ease of Myna Portal searches and upgrades online applications, procedures and other functions.

administrator screen