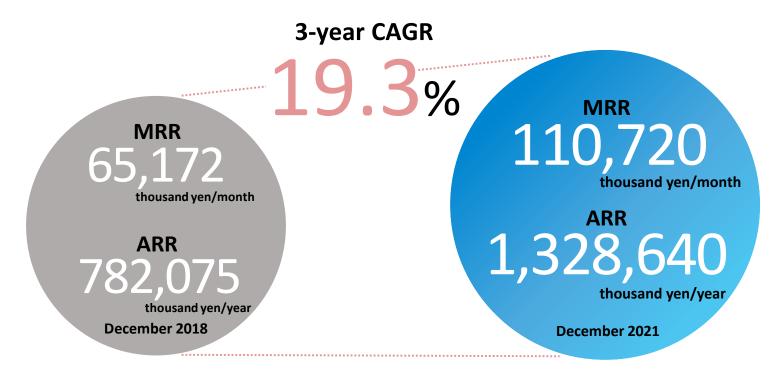

#### Sales of the Application-specific SaaS Business

A relatively long time is needed to receive orders in the social services domain, but this SaaS business has been growing steadily during the past three years.

\*The compound annual growth rate (CAGR) is the geometric average (an average of an item that changes by a percentage of share) of the annual growth rate of a company over a period of several years.

\*Average annual revenue (ARR) is monthly recurring revenue (MRR) multiplied by 12.