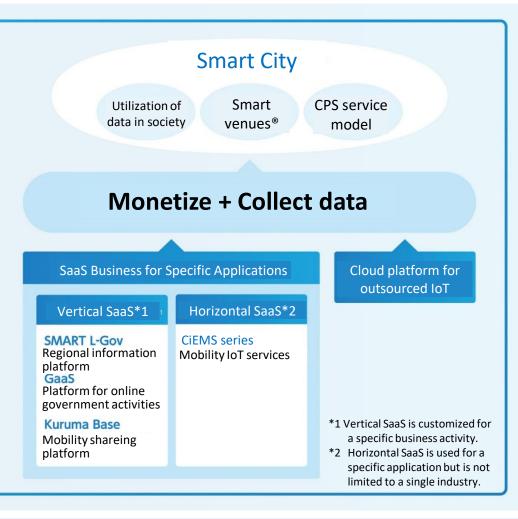

#### Businesses that provide regional support and help solve social issues

The primary goal of Smartvalue is the creation of smart cities by building cyber-physical systems\*1 (CPS). These systems target regional issues in Japan by using the generation of revenue, the acquisition of data, and the analysis and linkage of data. The SaaS business for specific applications in the social systems domain is the basis for all of these activities.

#### \*1

A large variety of data in the real world (physical space) are collected by using sensing technology and other methods. In the cyber space, large-scale data processing technologies and other methods are used for analysis. The resulting information and value are used to establish business models that can play a role in solving social issues. Social System Domain