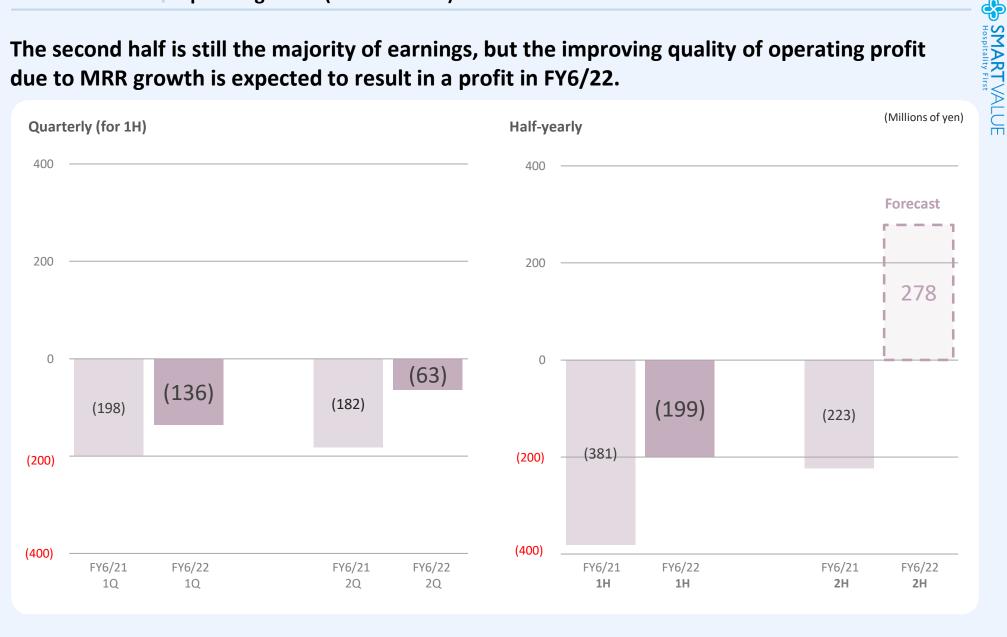

#### First half operating loss was below the forecast, expect a FY6/22 operating profit

The first half operating loss was ¥199 million compared with the ¥236 million forecast.

The goal is the first FY operating profit in three years despite the sale of the Mobile Business (carrier shop agency business) and the impact of the pandemic.

## As the recovery has started only recently, there was a big improvement in profitability as sales increased and expenses were held down. But there were first half losses because the majority of earnings are normally in the second half of every fiscal year.

Consolidated Statement of Income (YoY change)

|                                         |           |           | (          |
|-----------------------------------------|-----------|-----------|------------|
|                                         | 1H FY6/21 | 1H FY6/22 | YoY Change |
| Net sales                               | 1,399     | 1,677     | 278        |
| Digital Government                      | 586       | 874       | 287        |
| Mobility Services                       | 812       | 803       | -9         |
| Operating profit                        | (381)     | (199)     | 181        |
| Digital Government                      | (63)      | (65)      | -1         |
| Mobility Services                       | (63)      | 111       | 175        |
| Corporate expenses                      | (254)     | (246)     | 8          |
| Operating margin                        | -         | -         | -          |
| Digital Government                      | -         | -         | -          |
| Mobility Services                       | -         | 13.9%     | -          |
| Ordinary profit                         | (378)     | (196)     | 181        |
| Profit attributable to owners of parent | (280)     | (204)     | 75         |
|                                         |           |           |            |

## The second half is still the majority of earnings, but the improving quality of operating profit due to MRR growth is expected to result in a profit in FY6/22.