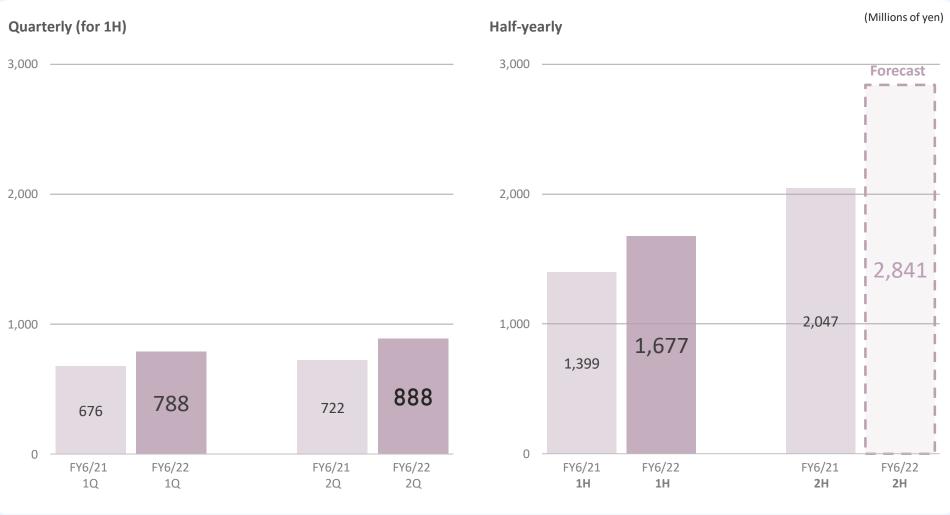

Consolidated Statement of Income (YoY change)

|                                         |           |           | (          |
|-----------------------------------------|-----------|-----------|------------|
|                                         | 1H FY6/21 | 1H FY6/22 | YoY Change |
| Net sales                               | 1,399     | 1,677     | 278        |
| Digital Government                      | 586       | 874       | 287        |
| Mobility Services                       | 812       | 803       | -9         |
| Operating profit                        | (381)     | (199)     | 181        |
| Digital Government                      | (63)      | (65)      | -1         |
| Mobility Services                       | (63)      | 111       | 175        |
| Corporate expenses                      | (254)     | (246)     | 8          |
| Operating margin                        | -         | -         | -          |
| Digital Government                      | -         | -         | -          |
| Mobility Services                       | -         | 13.9%     | -          |
| Ordinary profit                         | (378)     | (196)     | 181        |
| Profit attributable to owners of parent | (280)     | (204)     | 75         |
|                                         |           |           |            |