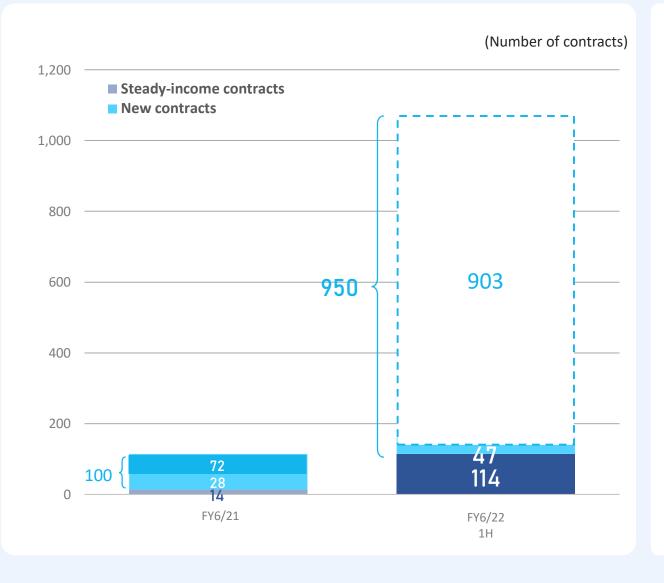

#### Financial Results / 1H FY6/22 Mobility IoT Number of Kuruma Base Contracts

161 contracts FY6/22 goal of 1,064

FY6/22 goal is a net increase of 950 contracts, but there were only 47 new contracts in the 1H because of COVID-19.

Focusing on creating new markets that reflect customers' needs involving electric vehicle car sharing and other services as people and companies learn to live with COVID-19. Basic plan

- Priority is MRR growth as the indicator ofprogress with cloud services
  - Translate the next world view into actions for
    a ¥100 billion market cap in 2028
    - **3**. Establish a powerful position in the government digitalization market
      - Expand the mobility IoT platform for growthafter the pandemic ends