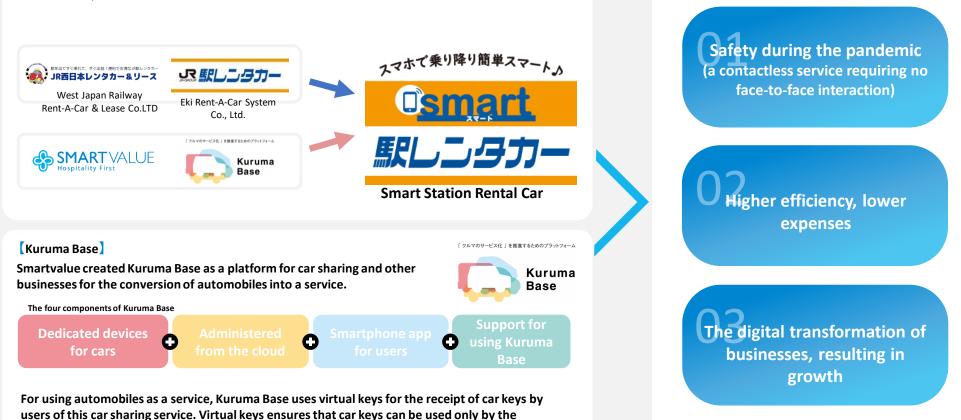

## Started providing the Kuruma Base vehicle sharing platform for the fully automated railway station rental car locations of West Japan Railway Rent-A-Car & Lease

West Japan Railway Rent-A-Car & Lease selected Smartvalue's Kuruma Base vehicle sharing platform for the operation of Smart Station Rental Car, a fully automated rental car service that started on December 16, 2021.

[Purposes of providing Kuruma Base for rental car operations]

New Tokyo Stock Exchange Market Segments