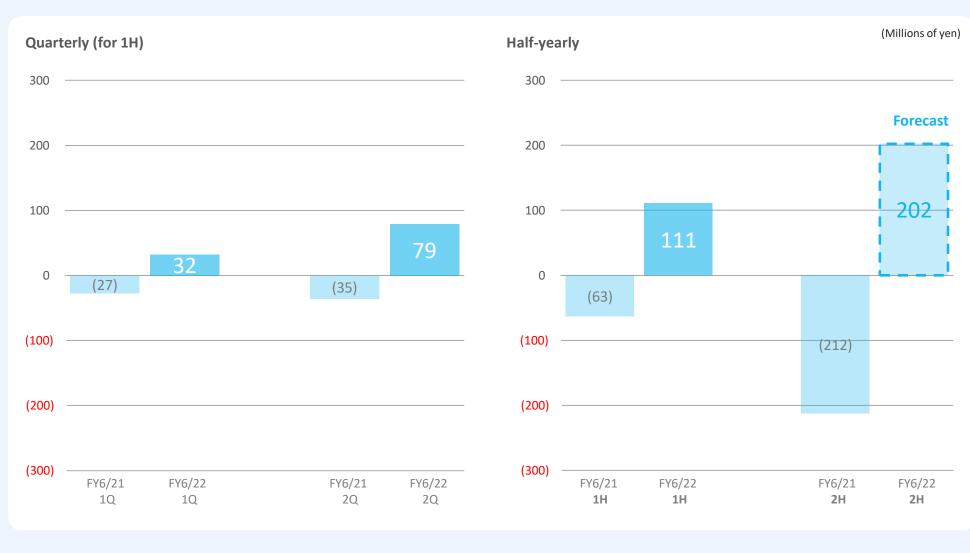

### Steady growth of MRR but slow acquisition of new services (expects an increase in the second half) Operating profit was higher mainly due to measures to reduces expenses

(Thousands of yen)

|    | Business                          | 1H FY6/22 | YoY Change                    | Comp.  | FY6/22 Forecast |
|----|-----------------------------------|-----------|-------------------------------|--------|-----------------|
| Ne | et sales                          | 803,078   | 98.9%                         | 100.0% | 2,053,298       |
|    | Cloud services                    | 327,679   | 116.7%                        | 40.8%  | 977,763         |
|    | MRR (Monthly recurring revenue)   | 275,227   | 127.8%                        | 34.3%  | 659,164         |
|    | Service start-up and construction | 52,452    | 80.1%                         | 6.5%   | 318,599         |
|    | Outsourced development            | 88,404    | 81.9%                         | 11.0%  | 229,069         |
|    | Sales of products                 | 386,994   | 91.4%                         | 48.2%  | 846,464         |
| O  | perating profit                   | 111,536   | 1H FY6/21 results<br>(63,468) |        | 314,262         |
| O  | perating margin                   | 13.9%     |                               |        | 15.3%           |

Consolidated Statement of Income (YoY change)

|                                         |           |           | (          |
|-----------------------------------------|-----------|-----------|------------|
|                                         | 1H FY6/21 | 1H FY6/22 | YoY Change |
| Net sales                               | 1,399     | 1,677     | 278        |
| Digital Government                      | 586       | 874       | 287        |
| Mobility Services                       | 812       | 803       | -9         |
| Operating profit                        | (381)     | (199)     | 181        |
| Digital Government                      | (63)      | (65)      | -1         |
| Mobility Services                       | (63)      | 111       | 175        |
| Corporate expenses                      | (254)     | (246)     | 8          |
| Operating margin                        | -         | -         | -          |
| Digital Government                      | -         | -         | -          |
| Mobility Services                       | -         | 13.9%     | -          |
| Ordinary profit                         | (378)     | (196)     | 181        |
| Profit attributable to owners of parent | (280)     | (204)     | 75         |
|                                         |           |           |            |

### A big improvement in profitability due mainly to lower expenses, higher efficiency.