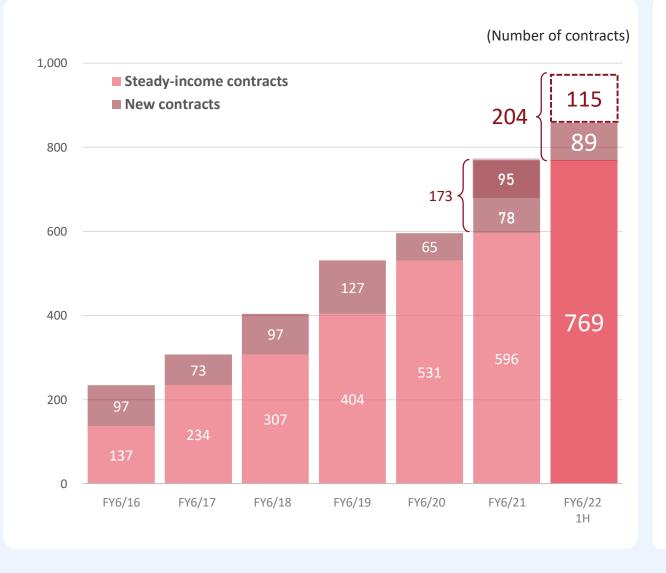

SMART VALUE Hospitality First

858 contracts FY6/22 goal of 973

Providing information to community residents is more important than ever because of numerous natural disasters and the pandemic as well as the need to supply information that helps solve regional issues. The number of contracts is continuing to climb in FY6/22 because of activities for more improvements in quality by using know-how gained over more than 10 years of experience in the cloud services sector.

- \*Total of the four major services of the SMART L-Gov, additional services, and GaaS.
- \*Number of users of services, not the number of local governments