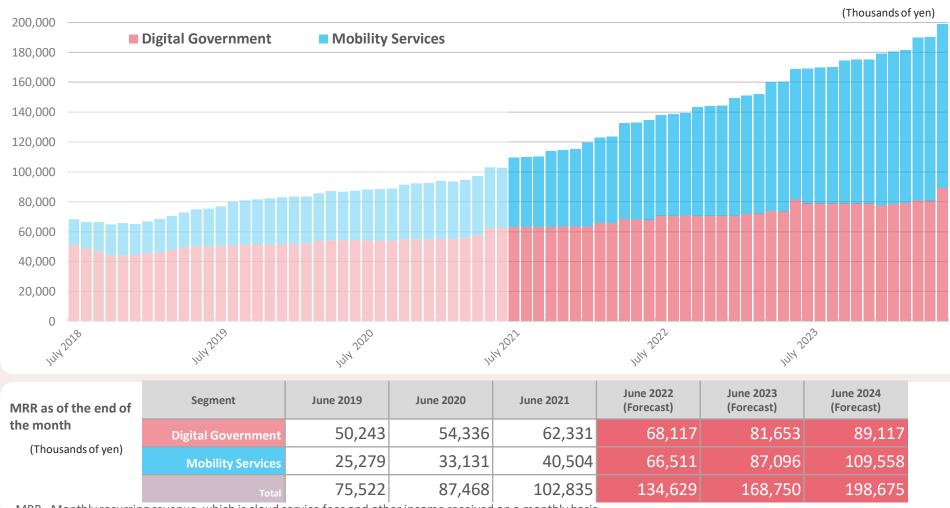

## Steady growth of MRR

| MRR as of term-end | Segment            | June 2019 | June 2020 | June 2021 | December 2021 | (Thousands of yen) |
|--------------------|--------------------|-----------|-----------|-----------|---------------|--------------------|
|                    | Digital Government | 50,243    | 54,336    | 62,331    | 64,844        |                    |
|                    | Mobility Services  | 25,279    | 33,131    | 40,504    | 45,875        |                    |
|                    | Total              | 75,522    | 87,468    | 102,835   | 110,720       |                    |

# Earnings backed by consistent growth of MRR

MRR...Monthly recurring revenue, which is cloud service fees and other income received on a monthly basis

#### Forecast a return to an operating profit in FY6/22

|                    |                  | 21) / Three-year Targets |                   |                   |
|--------------------|------------------|--------------------------|-------------------|-------------------|
|                    |                  |                          |                   | (Thousands of ye  |
|                    |                  | FY6/22 (Forecast)        | FY6/23 (Forecast) | FY6/24 (Forecast) |
|                    | Net sales        | 2,464,986                | 2,812,991         | 3,079,726         |
| Digital Government | MRR              | 779,705                  | 868,036           | 960,384           |
|                    | Operating profit | 289,865                  | 391,408           | 539,779           |
|                    | Net sales        | 2,053,298                | 2,167,755         | 2,411,369         |
| Mobility Services  | MRR              | 659,164                  | 921,945           | 1,193,407         |
|                    | Operating profit | 314,262                  | 383,613           | 520,123           |
| Administration     | Operating profit | (525,406)                | (572,822)         | (625,044)         |
|                    | Net sales        | 4,518,284                | 4,980,747         | 5,491,095         |
|                    | MRR              | 1,438,870                | 1,789,982         | 2,153,792         |
| Consolidated       | Operating profit | 78,721                   | 202,200           | 434,859           |
|                    | Target ROE       |                          |                   | At least 13.0%    |