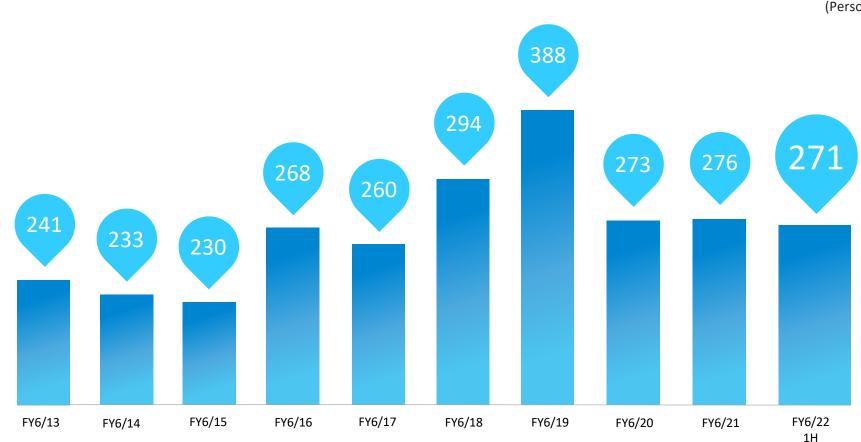

# A slimmer workforce following the sale of the carrier shop agency business in April 2020

(Persons)

SMART VALUE

<sup>\*</sup>The 1H FY6/22 number is as of December 31, 2021.

The number of temporary employees is not shown because it is less than 10% of the total number of employees.