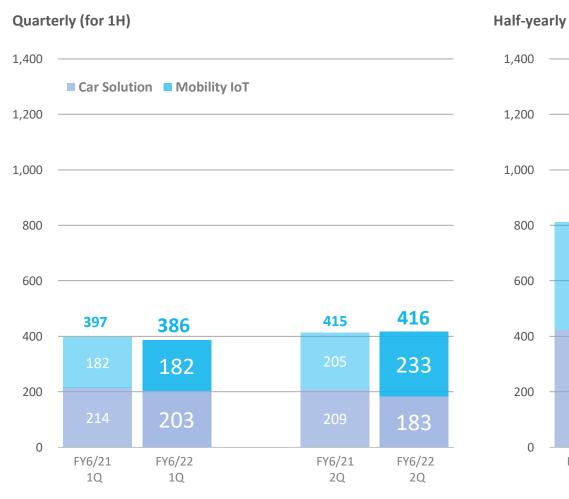

## Cloud services sales increased 26% YoY and are 55% of total sales as the shift to cloud businesses becomes even greater as product sales decline as a pct. of total sales.

SMART VALUE

|                                          |           |                                |        | (Thousands of yen) |
|------------------------------------------|-----------|--------------------------------|--------|--------------------|
| Business                                 | 1H FY6/22 | YoY Change                     | Comp.  | FY6/22 Forecast    |
| Net sales                                | 1,677,256 | 119.9%                         | 100.0% | 4,518,284          |
| Cloud services                           | 923,353   | 126.0%                         | 55.1%  | 2,504,855          |
| MRR (Monthly recurring revenue)          | 658,333   | 121.5%                         | 39.3%  | 1,438,870          |
| Service start-up and construction        | 265,020   | 138.9%                         | 15.8%  | 1,065,985          |
| Outsourced development                   | 112,929   | 93.2%                          | 6.7%   | 297,756            |
| Sales of products                        | 386,994   | 91.4%                          | 23.1%  | 846,464            |
| Client-specific development team service | 138,099   | 113.3%                         | 8.2%   | 355,448            |
| Smart venues/sports                      | 115,878   |                                | 6.9%   | 513,758            |
| Operating profit                         | (199,620) | 1H FY6/21 results<br>(381,527) |        | 78,721             |
| Operating margin                         |           |                                |        | 1.7%               |

Consolidated Statement of Income (YoY change)

|                                         |           |           | (          |
|-----------------------------------------|-----------|-----------|------------|
|                                         | 1H FY6/21 | 1H FY6/22 | YoY Change |
| Net sales                               | 1,399     | 1,677     | 278        |
| Digital Government                      | 586       | 874       | 287        |
| Mobility Services                       | 812       | 803       | -9         |
| Operating profit                        | (381)     | (199)     | 181        |
| Digital Government                      | (63)      | (65)      | -1         |
| Mobility Services                       | (63)      | 111       | 175        |
| Corporate expenses                      | (254)     | (246)     | 8          |
| Operating margin                        | -         | -         | -          |
| Digital Government                      | -         | -         | -          |
| Mobility Services                       | -         | 13.9%     | -          |
| Ordinary profit                         | (378)     | (196)     | 181        |
| Profit attributable to owners of parent | (280)     | (204)     | 75         |
|                                         |           |           |            |

## The Car Solution sales were largely in line with plan, while the Mobility IoT growth was lacking.

© 2022 SMARTVALUE Co.,Ltd.