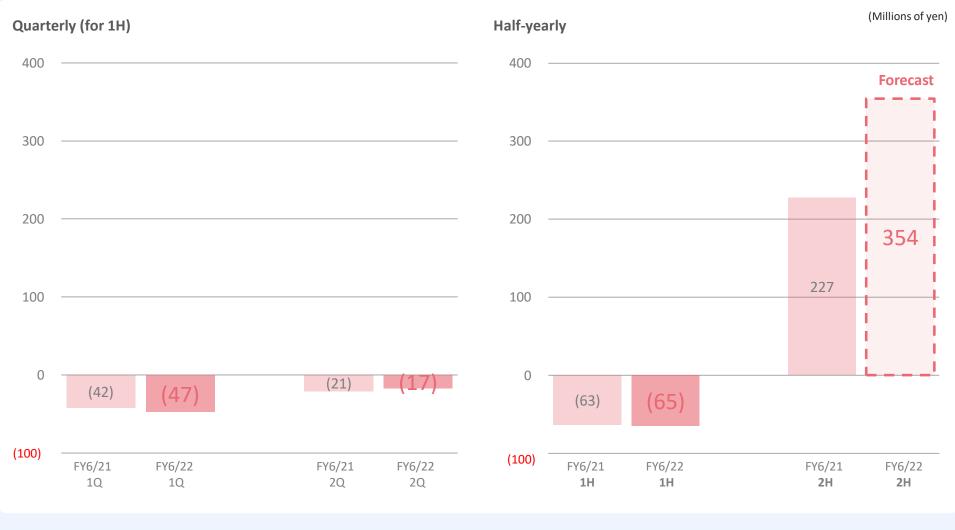

## Cloud services sales increased 31% YoY 1H operating profit was affected by a negative effect of Smart venues/sports

|    | Business                                 | 1H FY6/22 | YoY Change                    | Comp.  | FY6/22 Forecast |
|----|------------------------------------------|-----------|-------------------------------|--------|-----------------|
| Ne | t sales                                  | 874,177   | 148.9%                        | 100.0% | 2,464,986       |
|    | Cloud services                           | 595,674   | 131.9%                        | 68.1%  | 1,527,091       |
|    | MRR (Monthly recurring revenue)          | 383,106   | 117.3%                        | 43.8%  | 779,705         |
|    | Service start-up and construction        | 212,567   | 169.7%                        | 24.3%  | 747,386         |
|    | Outsourced development                   | 24,525    | 184.8%                        | 2.8%   | 68,687          |
|    | Client-specific development team service | 138,099   | 113.3%                        | 15.8%  | 355,448         |
|    | Smart venues/sports                      | 115,878   |                               | 13.3%  | 513,758         |
| Ор | erating profit                           | (65,074)  | 1H FY6/21 results<br>(63,875) |        | 289,865         |
| Ор | erating margin                           |           |                               |        | 11.8%           |

Consolidated Statement of Income (YoY change)

|                                         |           |           | (          |
|-----------------------------------------|-----------|-----------|------------|
|                                         | 1H FY6/21 | 1H FY6/22 | YoY Change |
| Net sales                               | 1,399     | 1,677     | 278        |
| Digital Government                      | 586       | 874       | 287        |
| Mobility Services                       | 812       | 803       | -9         |
| Operating profit                        | (381)     | (199)     | 181        |
| Digital Government                      | (63)      | (65)      | -1         |
| Mobility Services                       | (63)      | 111       | 175        |
| Corporate expenses                      | (254)     | (246)     | 8          |
| Operating margin                        | -         | -         | -          |
| Digital Government                      | -         | -         | -          |
| Mobility Services                       | -         | 13.9%     | -          |
| Ordinary profit                         | (378)     | (196)     | 181        |
| Profit attributable to owners of parent | (280)     | (204)     | 75         |
|                                         |           |           |            |

## FY6/22 earnings are expected to improve despite the first half negative impact of smart venues/sports.