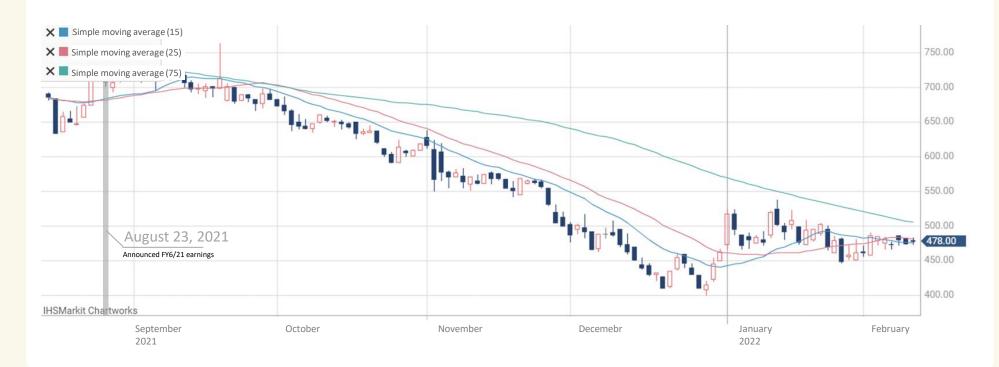

#### **APPENDIX / Stock Chart**

Tokyo Stock Exchange,

Securities code: 9417

Closing price on February 10, 2022

**First Section** 

Stock price: 478 yenTrading unit: 100 sharesMinimum purchase: 47,800 yenMarket capitalization: 4,907 million yenPER: -xNumber of shares outstanding: 10,264,800 shares

Source: Electronic version of the Nihon Keizai Shimbun,

Smart Chart (August 13, 2021 – February 10, 2022 (daily price))

- Monetary figures in this presentation are shown in millions with the remainder rounded down. Percentages are shown to first decimal place and are rounded off.
- Forecasts and other forward-looking statements in this presentation are based on Smartvalue's judgments at the time this presentation was prepared. Smartvalue does not guarantee the accuracy of this information.
- Smartvalue does not accept any responsibility for problems or damages that result from the information provided in this presentation.
- Smartvalue retains all rights concerning this presentation. Copying or reusing this presentation is prohibited regardless of the method used or the purpose of use.