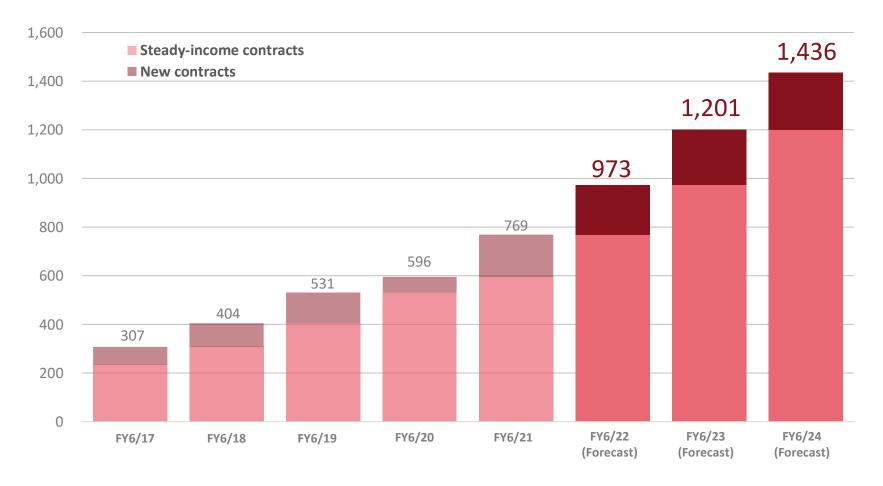

SMART VALUE Hospitality First

858 contracts FY6/22 goal of 973

Providing information to community residents is more important than ever because of numerous natural disasters and the pandemic as well as the need to supply information that helps solve regional issues. The number of contracts is continuing to climb in FY6/22 because of activities for more improvements in quality by using know-how gained over more than 10 years of experience in the cloud services sector.

#### Sales of the Application-specific SaaS Business

A relatively long time is needed to receive orders in the social services domain, but this SaaS business has been growing steadily during the past three years.

- \*Total of the four major services of the SMART L-Gov, additional services, and GaaS.
- \*Number of users of services, not the number of local governments