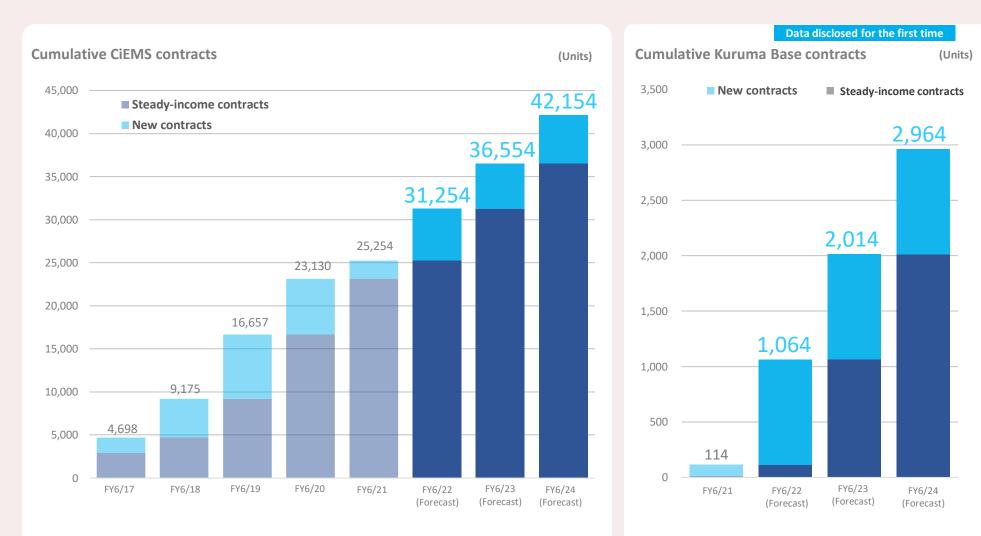

#### Financial Results / 1H FY6/22 Mobility IoT Number of CiEMS Hardware Contracts

25,872 contracts

31,254

FY6/22 goal is a net increase of 6,000 contracts, but there were only 618 new contracts in the 1H as companies reduced the size of their fleets.

In the 2H, plan to focus on converting potential orders into new contracts.

#### Financial Results / 1H FY6/22 Mobility IoT Number of Kuruma Base Contracts

161 contracts FY6/22 goal of 1,064

FY6/22 goal is a net increase of 950 contracts, but there were only 47 new contracts in the 1H because of COVID-19.

Focusing on creating new markets that reflect customers' needs involving electric vehicle car sharing and other services as people and companies learn to live with COVID-19. Basic plan

- Priority is MRR growth as the indicator ofprogress with cloud services
  - Translate the next world view into actions for
    a ¥100 billion market cap in 2028
    - **3**. Establish a powerful position in the government digitalization market
      - Expand the mobility IoT platform for growthafter the pandemic ends