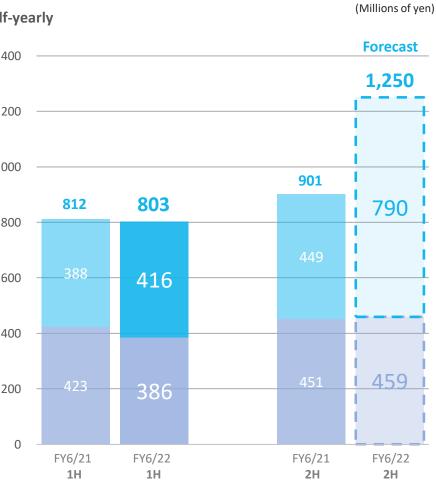

## Cloud services sales increased 26% YoY and are 55% of total sales as the shift to cloud businesses becomes even greater as product sales decline as a pct. of total sales.

SMART VALUE

|                                          |           |                                |        | (Thousands of yen) |
|------------------------------------------|-----------|--------------------------------|--------|--------------------|
| Business                                 | 1H FY6/22 | YoY Change                     | Comp.  | FY6/22 Forecast    |
| Net sales                                | 1,677,256 | 119.9%                         | 100.0% | 4,518,284          |
| Cloud services                           | 923,353   | 126.0%                         | 55.1%  | 2,504,855          |
| MRR (Monthly recurring revenue)          | 658,333   | 121.5%                         | 39.3%  | 1,438,870          |
| Service start-up and construction        | 265,020   | 138.9%                         | 15.8%  | 1,065,985          |
| Outsourced development                   | 112,929   | 93.2%                          | 6.7%   | 297,756            |
| Sales of products                        | 386,994   | 91.4%                          | 23.1%  | 846,464            |
| Client-specific development team service | 138,099   | 113.3%                         | 8.2%   | 355,448            |
| Smart venues/sports                      | 115,878   |                                | 6.9%   | 513,758            |
| Operating profit                         | (199,620) | 1H FY6/21 results<br>(381,527) |        | 78,721             |
| Operating margin                         |           |                                |        | 1.7%               |

Consolidated Statement of Income (YoY change)

|                                         |           |           | (          |
|-----------------------------------------|-----------|-----------|------------|
|                                         | 1H FY6/21 | 1H FY6/22 | YoY Change |
| Net sales                               | 1,399     | 1,677     | 278        |
| Digital Government                      | 586       | 874       | 287        |
| Mobility Services                       | 812       | 803       | -9         |
| Operating profit                        | (381)     | (199)     | 181        |
| Digital Government                      | (63)      | (65)      | -1         |
| Mobility Services                       | (63)      | 111       | 175        |
| Corporate expenses                      | (254)     | (246)     | 8          |
| Operating margin                        | -         | -         | -          |
| Digital Government                      | -         | -         | -          |
| Mobility Services                       | -         | 13.9%     | -          |
| Ordinary profit                         | (378)     | (196)     | 181        |
| Profit attributable to owners of parent | (280)     | (204)     | 75         |
|                                         |           |           |            |

## The Car Solution sales were largely in line with plan, while the Mobility IoT growth was lacking.

© 2022 SMARTVALUE Co.,Ltd.