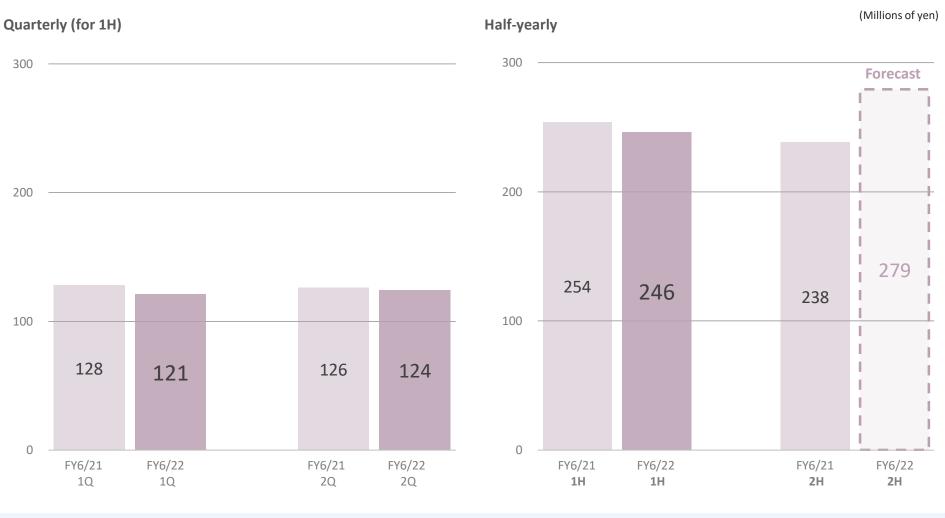

Consolidated Statement of Income (YoY change)

|                                         |           |           | (          |
|-----------------------------------------|-----------|-----------|------------|
|                                         | 1H FY6/21 | 1H FY6/22 | YoY Change |
| Net sales                               | 1,399     | 1,677     | 278        |
| Digital Government                      | 586       | 874       | 287        |
| Mobility Services                       | 812       | 803       | -9         |
| Operating profit                        | (381)     | (199)     | 181        |
| Digital Government                      | (63)      | (65)      | -1         |
| Mobility Services                       | (63)      | 111       | 175        |
| Corporate expenses                      | (254)     | (246)     | 8          |
| Operating margin                        | -         | -         | -          |
| Digital Government                      | -         | -         | -          |
| Mobility Services                       | -         | 13.9%     | -          |
| Ordinary profit                         | (378)     | (196)     | 181        |
| Profit attributable to owners of parent | (280)     | (204)     | 75         |
|                                         |           |           |            |

#### First half SG&A expenses were about the same as one year earlier.

## Only small changes in personnel and outsourcing expenses. Improvements under way for reducing purchases and depreciation/goodwill, but smart venues/sports expenses increased in the first half.

(Millions of yen)