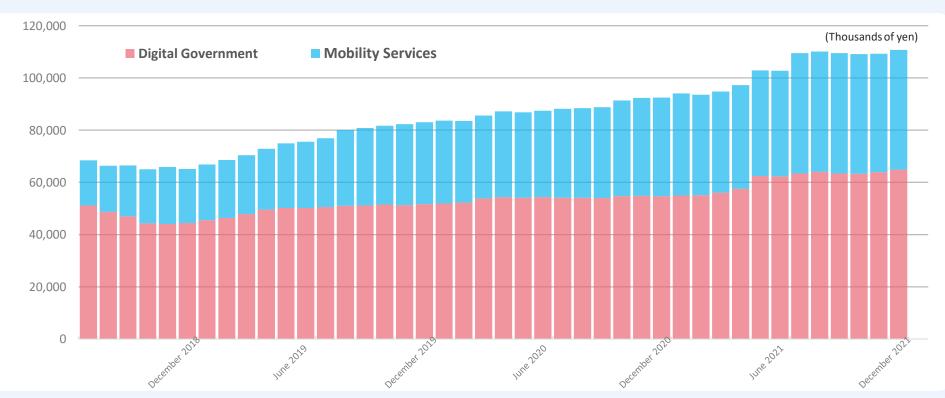

## Steady growth of MRR

| MRR as of term-end | Segment            | June 2019 | June 2020 | June 2021 | December 2021 | (Thousands of yen) |
|--------------------|--------------------|-----------|-----------|-----------|---------------|--------------------|
|                    | Digital Government | 50,243    | 54,336    | 62,331    | 64,844        |                    |
|                    | Mobility Services  | 25,279    | 33,131    | 40,504    | 45,875        |                    |
|                    | Total              | 75,522    | 87,468    | 102,835   | 110,720       |                    |