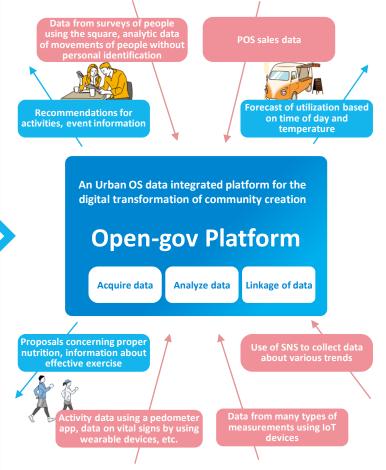

#### Participation in demonstration trial using a data integration platform at Umekita Sotoniwa Square

At the Umekita Project Second Zone Development near Osaka Station, where the first phase will be completed in 2024, Smartvalue is part of trial activities with companies and universities at Umekita Sotoniwa Square for determining ways to raise the value to the community of open space.

The data integration platform is one of the projects conducted by 21 companies and universities at Umekita Sotoniwa Square, which is designed for experiments concerning the use of greenery and open space and ways to raise the value to the community of this space. Smartvalue performed a data utilization demonstration for making open areas open to the public even more convenient and pleasant. Activities involved the integration and analysis of a variety of data that can be collected at this location and the establishment of a platform using IoT technology for providing on-demand services.

The goal of this trial is the creation of a business model that supports SDG and ESG activities and the commercialization of new services.

| Location             | Umekita Sotoniwa Square (near Osaka Station)                |
|----------------------|-------------------------------------------------------------|
| <b>Trial periods</b> | Term 1: November 6 to December 5, 2021                      |
|                      | Term 2: Late February to end of March 2022 (plan)           |
| Activities           | Art, food, music and other types of events                  |
|                      | See https://sotoniwa-uk.com/ about Umekita Sotoniwa Square. |