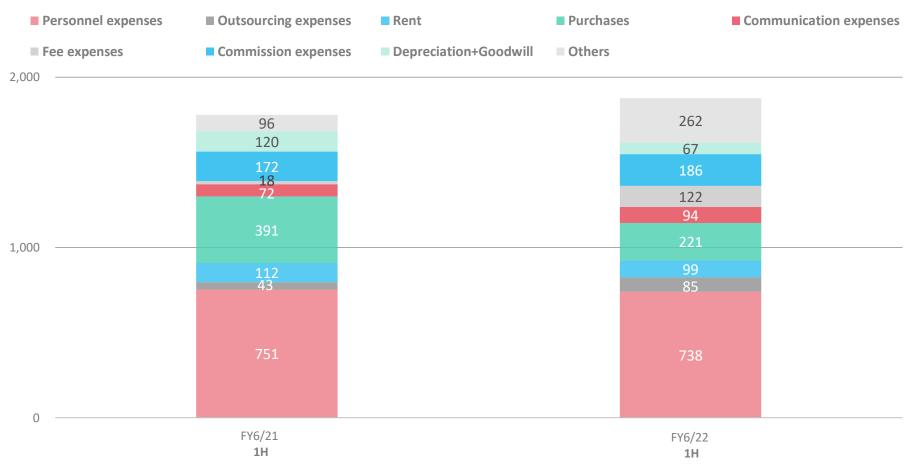

### A big improvement in profitability due mainly to lower expenses, higher efficiency.

## Only small changes in personnel and outsourcing expenses. Improvements under way for reducing purchases and depreciation/goodwill, but smart venues/sports expenses increased in the first half.

(Millions of yen)