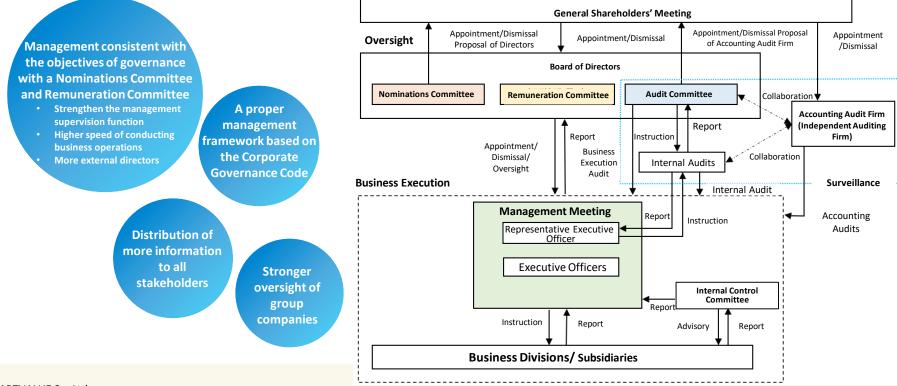

### A Governance Structure for the Growth of Corporate Value

Based on the corporate philosophy of serving as "a business infrastructure that can be effective forever as a valuable element of society," we are dedicated to using "smart" systems and technology for creating the social systems that will thrive for many years. We want to be a company that is a constant source of new value for our customers.

We will build strong relationships with stakeholders as we make our business operations even more efficient. Maintaining and improving a sound governance structure is vital to our ability to fulfill our responsibilities to society as well as for the long-term growth of corporate value.

#### Corporate Governance Structure

© 2022 SMARTVALUE Co., Ltd. First Half of the Fiscal Year Ending June 30, 2022 (FY6/22) SMARTVALUE Co., Ltd (Securities code: 9417)