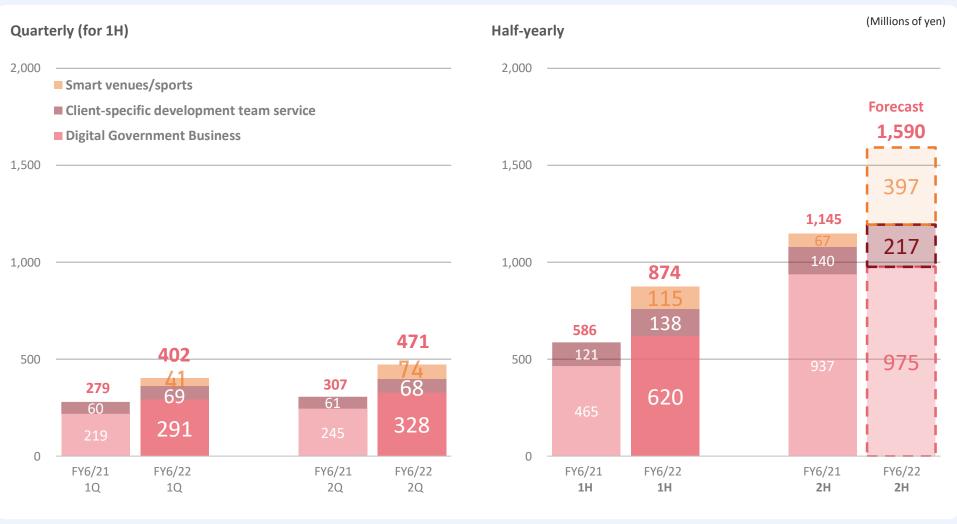

## Cloud services sales increased 26% YoY and are 55% of total sales as the shift to cloud businesses becomes even greater as product sales decline as a pct. of total sales.

SMART VALUE

|                                          |           |                                |        | (Thousands of yen) |
|------------------------------------------|-----------|--------------------------------|--------|--------------------|
| Business                                 | 1H FY6/22 | YoY Change                     | Comp.  | FY6/22 Forecast    |
| Net sales                                | 1,677,256 | 119.9%                         | 100.0% | 4,518,284          |
| Cloud services                           | 923,353   | 126.0%                         | 55.1%  | 2,504,855          |
| MRR (Monthly recurring revenue)          | 658,333   | 121.5%                         | 39.3%  | 1,438,870          |
| Service start-up and construction        | 265,020   | 138.9%                         | 15.8%  | 1,065,985          |
| Outsourced development                   | 112,929   | 93.2%                          | 6.7%   | 297,756            |
| Sales of products                        | 386,994   | 91.4%                          | 23.1%  | 846,464            |
| Client-specific development team service | 138,099   | 113.3%                         | 8.2%   | 355,448            |
| Smart venues/sports                      | 115,878   |                                | 6.9%   | 513,758            |
| Operating profit                         | (199,620) | 1H FY6/21 results<br>(381,527) |        | 78,721             |
| Operating margin                         |           |                                |        | 1.7%               |

## FY6/22 earnings are expected to improve despite the first half negative impact of smart venues/sports.