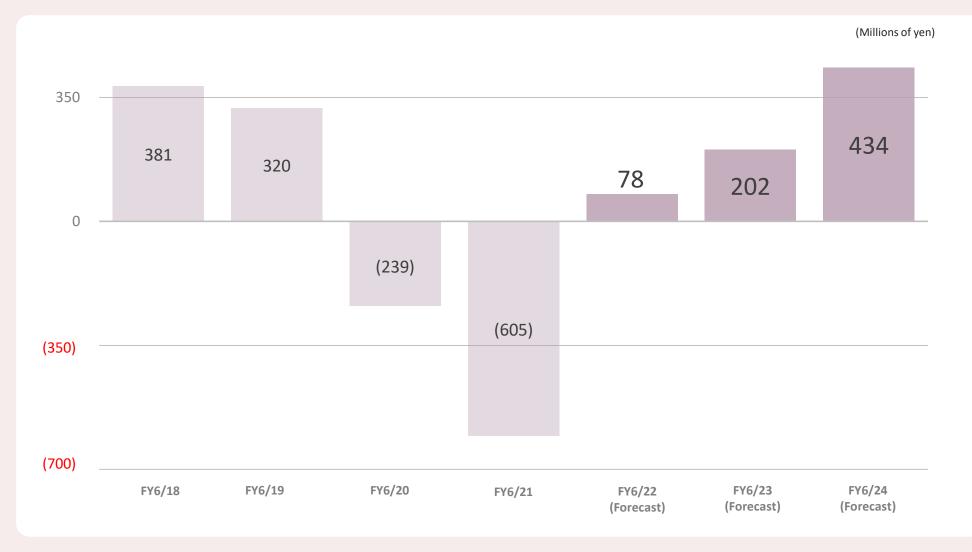

#### Forecast a return to an operating profit in FY6/22

|                    |                  | 21) / Three-year Targets |                   |                   |
|--------------------|------------------|--------------------------|-------------------|-------------------|
|                    |                  |                          |                   | (Thousands of ye  |
|                    |                  | FY6/22 (Forecast)        | FY6/23 (Forecast) | FY6/24 (Forecast) |
|                    | Net sales        | 2,464,986                | 2,812,991         | 3,079,726         |
| Digital Government | MRR              | 779,705                  | 868,036           | 960,384           |
|                    | Operating profit | 289,865                  | 391,408           | 539,779           |
|                    | Net sales        | 2,053,298                | 2,167,755         | 2,411,369         |
| Mobility Services  | MRR              | 659,164                  | 921,945           | 1,193,407         |
|                    | Operating profit | 314,262                  | 383,613           | 520,123           |
| Administration     | Operating profit | (525,406)                | (572,822)         | (625,044)         |
|                    | Net sales        | 4,518,284                | 4,980,747         | 5,491,095         |
|                    | MRR              | 1,438,870                | 1,789,982         | 2,153,792         |
| Consolidated       | Operating profit | 78,721                   | 202,200           | 434,859           |
|                    | Target ROE       |                          |                   | At least 13.0%    |

## The second half is still the majority of earnings, but the improving quality of operating profit due to MRR growth is expected to result in a profit in FY6/22.

## As the recovery has started only recently, there was a big improvement in profitability as sales increased and expenses were held down. But there were first half losses because the majority of earnings are normally in the second half of every fiscal year.