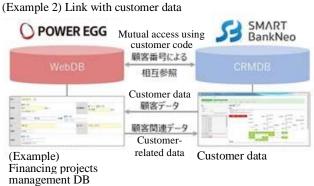

## **■** Details of System Linkage

Until now, branches of regional financial institutions that used both services had to separately enter schedules and common customer data, which was time-consuming. This seamless linkage of the two tools will centralize management of common customer data, eliminate the need for separate entries and prevent data entry errors. In addition, it will make it possible to efficiently plan schedules and significantly improve operational efficiency.

- 1) Links POWER EGG's schedule planning function with SMART BankNeo's visit schedule table
- 2) Links POWER EGG's web database with SMART BankNeo's customer data