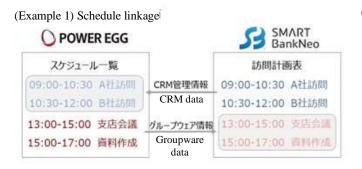

## **■** Details of System Linkage

Until now, branches of regional financial institutions that used both services had to separately enter schedules and common customer data, which was time-consuming. This seamless linkage of the two tools will centralize management of common customer data, eliminate the need for separate entries and prevent data entry errors. In addition, it will make it possible to efficiently plan schedules and significantly improve operational efficiency.

- 1) Links POWER EGG's schedule planning function with SMART BankNeo's visit schedule table
- 2) Links POWER EGG's web database with SMART BankNeo's customer data